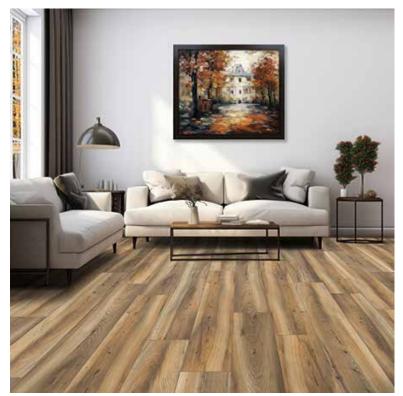

# 8mm Waterproof Laminate

Riverbed CHM39569863

Grassland CHM39569831

Crystal CHM39569723

Canyon CHM39569860

### **Specifications**

| MATERIAL:            | Waterproof Laminate                                |
|----------------------|----------------------------------------------------|
| SIZE:                | 7.5" x 47.25"                                      |
| THICKNESS:           | 8mm                                                |
| INSTALLATION:        | Uniclic <sup>®</sup> Locking System                |
| LIMITED<br>WARRANTY: | Limited Lifetime Residential<br>10 Year Waterproof |
| PACKAGING:           | 17.18 sf/ct   60 ct/pa                             |