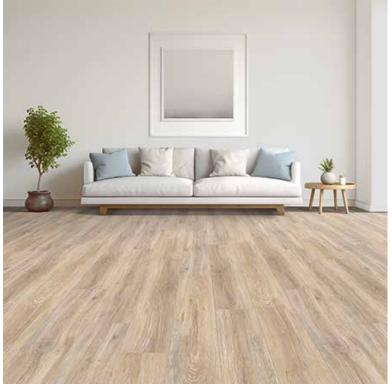

# 8mm Waterproof Laminate

Riverbed CHM39569863

Grassland CHM39569831

Crystal CHM39569723

Canyon CHM39569860

## Features & Benefits

- Textured surface creating a natural look and feel
- AC4 rating for durability in heavy traffic residential areas and commercial buildings
- Uniclic<sup>®</sup> locking system forms a tight seal between planks for a barrier against allergens and dirt
- Use of a 1 mm foam underlayment and a 6 mil poly film, or an underlayment with built-in moisture barrier is required