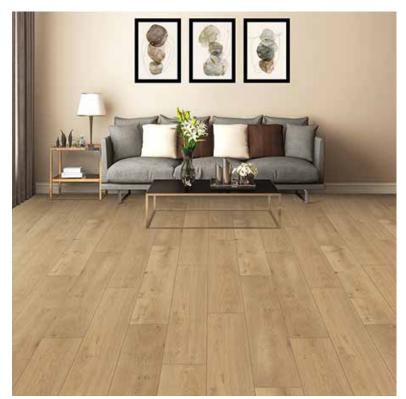

# 8mm Waterproof Laminate

Riverbed CHM39569863

Grassland CHM39569831

Crystal CHM39569723

Canyon CHM39569860

### **Specifications**

| MATERIAL:            | Waterproof Laminate                                |
|----------------------|----------------------------------------------------|
| SIZE:                | 7.5" x 47.25"                                      |
| THICKNESS:           | 8mm                                                |
| INSTALLATION:        | Uniclic <sup>®</sup> Locking System                |
| LIMITED<br>WARRANTY: | Limited Lifetime Residential<br>10 Year Waterproof |
| PACKAGING:           | 17.18 sf/ct   60 ct/pa                             |