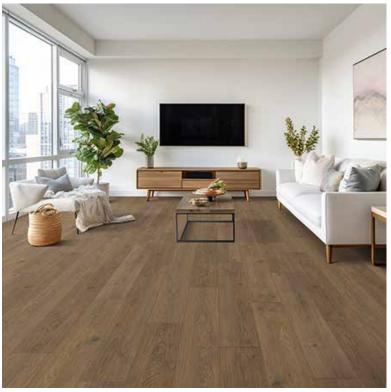

# 8mm Waterproof Laminate

Riverbed CHM39569863

Grassland CHM39569831

Crystal CHM39569723

Canyon CHM39569860

## Features & Benefits

- Textured surface creating a natural look and feel
- AC4 rating for durability in heavy traffic residential areas and commercial buildings
- Uniclic<sup>®</sup> locking system forms a tight seal between planks for a barrier against allergens and dirt
- Use of a 1 mm foam underlayment and a 6 mil poly film, or an underlayment with built-in moisture barrier is required